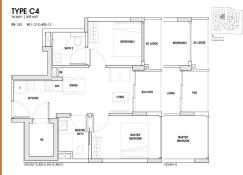

## **RESIDENTIAL - CONDOMINIUM** 603SQFT (56SQM) / CALL FOR PRICE!

2 - Bedroom Premium

### **SIDENTIAL - CONDOMINIUM**

130 SOPHIA ROAD, ORCHARD, RIVER VALLEY,

**SINGAPORE 228184** 

■ LISTING ID: SGLD71044460 FREEHOLD ■ TENURE:

■ TITLE: N/A

■ SIZE BUILT-UP: 603SQFT (56SQM) 23,828SQFT (2,214SQM) ■ SITE AREA:

■ NO. OF FLOORS:

■ FLOOR/LEVEL: N/A - N/A

■ BED ROOMS: **■ BATH ROOMS:** 

**MAIDS ROOMS:** N/A ■ PARKING SPACES:

**LAYOUT TYPE: REGULAR** 

**■ FACING: ■ VIEWING:** OTHER

■ SELLING PRICE: FOR PRICE!

**■ COMPLETION YEAR:** 